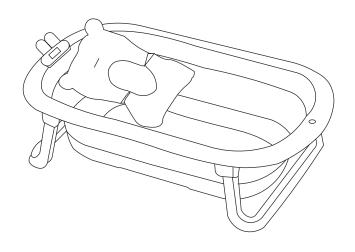

## **ABOUT THE PRODUCT:**

Your infants use the folding baby bathtub, a convertible bathtub, from the moment you bring them home. The bath has a handy, folding design that makes it portable, easy to store, and flexible for the ideal depth and slope to fit your infant. It has a bather and a thermometer as well. For a cute look, there is a bunny ear on one side of the bathtub. The soft padded cushion with the bathtub provides added comfort to the baby while having a bath.