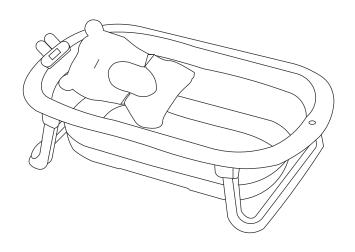

# **ABOUT THE PRODUCT:**

Your infants use the folding baby bathtub, a convertible bathtub, from the moment you bring them home. The bath has a handy, folding design that makes it portable, easy to store, and flexible for the ideal depth and slope to fit your infant. It has a bather and a thermometer as well. For a cute look, there is a bunny ear on one side of the bathtub. The soft padded cushion with the bathtub provides added comfort to the baby while having a bath.

## **INSTALLING THE PRODUCT:**

• Turn the bathtub upside-down on a level surface.

3

•Unfold the legs of the bathtub.

•Two legs should support the bathtub once it is unfolded.

•Expand the bathtub.

Please Note: You will hear a click sound when the legs are unfolded correctly.

•First thread the line of thermometer into the hole.

•Point the rabbit's head at the corresponding two holes in the bathtub and press firmly to secure it.

•You can show the temperature by removing the transparent paper on the back of the thermometer.