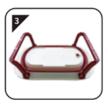

## **INSTALLING THE PRODUCT:**

• Turn the bathtub upside-down on a level surface.

3

•Unfold the legs of the bathtub.

•Two legs should support the bathtub once it is unfolded.

•Expand the bathtub.

Please Note: You will hear a click sound when the legs are unfolded correctly.