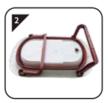

## **INSTALLING THE PRODUCT:**

• Turn the bathtub upside-down on a level surface.

3

•Unfold the legs of the bathtub.

•Two legs should support the bathtub once it is unfolded.

•Expand the bathtub.

Please Note: You will hear a click sound when the legs are unfolded correctly.