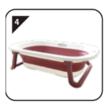

•Turn the bathtub upside-down on a level surface.

•Uphold the legs of the bathtub, two legs will support the bathtub after they are unfolded.

•Expand the bathtub.

•The belt is adjustable, fix the belt on the edge of tub.

•Adjust both sides of the belt to be the same length.