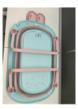

# **ABOUT THE PRODUCT:**

Your infants use the folding baby bathtub, a convertible bathtub, from the moment you bring them home. The bath has a handy, folding design that makes it portable, easy to store, and flexible for the ideal depth and slope to fit your infant. It has a bather and a thermometer as well. For a cute look, there is a bunny ear on one side of the bathtub. The soft padded cushion with the bathtub provides added comfort to the baby while having a bath.

## **INSTALLING THE PRODUCT:**

• Turn the bathtub upside-down on a level surface.

3

•Unfold the legs of the bathtub.

•Two legs should support the bathtub once it is unfolded.

•Expand the bathtub.

Please Note: You will hear a click sound when the legs are unfolded correctly.