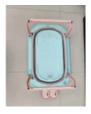

# **ABOUT THE PRODUCT:**

Your infants use the folding baby bathtub, a convertible bathtub, from the moment you bring them home. The bath has a handy, folding design that makes it portable, easy to store, and flexible for the ideal depth and slope to fit your infant. It has a bather and a thermometer as well. For a cute look, there is a bunny ear on one side of the bathtub. The soft padded cushion with the bathtub provides added comfort to the baby while having a bath.

•Turn the bathtub upside-down on a level surface.

•Uphold the legs of the bathtub, two legs will support the bathtub after they are unfolded.

•Expand the bathtub.

•The belt is adjustable, fix the belt on the edge of tub.

•Adjust both sides of the belt to be the same length.