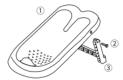

# **MARKING OF PRODUCT :**

- 1 Main body x1
- ② Positioning columnx2
- ③ Mounting foot x1

### **INSTALLING THE PRODUCT**

- Insert the mounting foot in the slot on the back of the baby bather.
- Insert the positioning column.