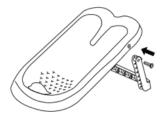

# **MARKING OF PRODUCT :**

- 1 Main body x1
- ② Positioning columnx2
- ③ Mounting foot x1

### **INSTALLING THE PRODUCT**

- Insert the mounting foot in the slot on the back of the baby bather.
- Insert the positioning column.