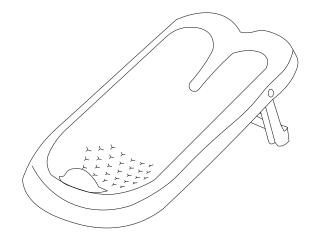

# **ABOUT THE PRODUCT:**

Bathing a newborn infant can be challenging, especially if you are alone. In addition to sponge them, you must safely balance your infant in your lap or arms. With only two hands, there is a lot to do. Baby bathers come in handy in this situation. They are chairs where your child may enjoy as you wash or sponge them.