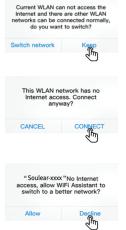

Allow "Soulear "to use wireless data? Some functionality may not work when wireless data is turned off. WLAN&Cellular WLAN Only Don't Allow

Android: If your mobile phone displays the following prompts, Wi-Fi has no data connection, whether to continue trying to use the Wi-Fi? Whether to keep the connection? Whether to switch to Wi-Fi?

Suagestion: Click "Keep"/" CONNECT"/" Decline "option.