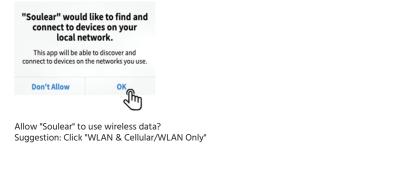

#### Step 5:

After the mobile phone displays " Soulear-xxxx" " WIFI is connected, return to the App again and click the "Connected equipment" to enter the device.

After connecting to the product WIFI connection, you will be asked some questions: IOS: "Soulear "would like to find and connect to devices on your local network. Suggestion:

Allow "Soulear "to use wireless data? Some functionality may not work when wireless data is turned off. WLAN&Cellular WLAN Only Don't Allow

Android: If your mobile phone displays the following prompts, Wi-Fi has no data connection, whether to continue trying to use the Wi-Fi? Whether to keep the connection? Whether to switch to Wi-Fi?