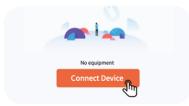

#### Step 3:

Open the " Soulear " App, click the "Connect Device", follow the pop-up prompt, and click to connect now to jump to the mobile WIFI setting interface.