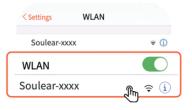

## Step 4:

Find "Soulear-xxxx" on the WIFI setting interface and click to connect.