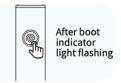

## Step 2

Long press the switch key to open the device, after 5 seconds, then step into the next operation.