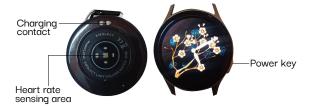

make sure that you only get good vibes.

We are sure you can't wait to start using your new Vibez Glam Smartwatch.

Looking forward to building our bond for life, cheers! Thank you, Team Vibez

## **Table of Contents:**

- 1. About the product
- 2. Markings on product
- 3. Know your device
- 4. App Installation
- 5. Operating Instructions
- 6. Watch Features
- 7. Charging
- 8. Do's and Dont's
- 9. Terms and Conditions
- 10. Warranty Card

## **About the Product:**

The Vibez smartwatch comes with an AMOLED display and a dial that supports a captivating design and a responsive touch interface for effortless control. The health monitoring features in the watch help you keep track of your heart rate and are great to keep track of your blood oxygen levels as well.

# **Markings on Product**



## **Know Your Device:**

How to wear the device:

Please wear the gadget properly, about one finger from the wrist, and arrange it so that it is comfortable.

Tip: When wearing a heart rate monitor, please wear the gadget a little bit tighter.



## App Installation:

1. Long press the side button to power on, swipe down from the top of the watch face's home page, go to "Settings--About--Download QR code" and scan the QR code to download and install the "Vibez Fit" App. You can also scan below the "Vibez Fit" QR code to download and install the "Vibez Fit" APP.



Go to "Vibez Fit App" and select "Add Device" on the device page, then follow the instructions on the screen.

#### How to connect to bluetooth call feature:

Android phone: After the App and the watch are successfully bound,