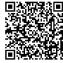

## App Installation:

1. Long press the side button to power on, swipe down from the top of the watch face's home page, go to "Settings--About--Download QR code" and scan the QR code to download and install the "Vibez Fit" App. You can also scan below the "Vibez Fit" QR code to download and install the "Vibez Fit" APP.