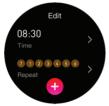

8. Message push: message reminders, sync notifications from your phone, and save 8 latest message reminders.

9. Alarm: 8 alarm reminders can be set; the watch will vibrate, and the screen will brighten.