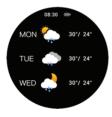

(More detailed information analysis and data records can be viewed in the App).

6. Weather: Displays the current weather conditions and the weather for the next 3 days. The weather information will be displayed once you connect to the App. If you are disconnected for a long time, the weather information will not be updated.