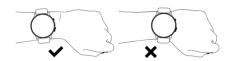

## **Know Your Device:**

How to wear the device:

Please wear the gadget properly, about one finger from the wrist, and arrange it so that it is comfortable.

Tip: When wearing a heart rate monitor, please wear the gadget a little bit tighter.