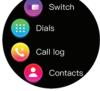

#### 3 Phone:

- · Dial: Connect your phone to the watch to make calls on the watch.
- · Call History: Record your call history.
- $\cdot$  Contacts: Contacts can be added synchronously on the App.
- Switch: BT Bluetooth switch, control phone calls and media audio functions