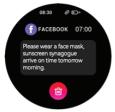

8. Message push: message reminders, sync notifications from your phone, and save 8 latest message reminders.

9. Alarm: 8 alarm reminders can be set; the watch will vibrate, and the screen will brighten.