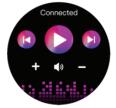

7. Music control: After connecting to the mobile phone, you can "play/pause" or switch music by pressing "previous/next song" on your smart watch to control music on your phone, you can adjust the volume as well.