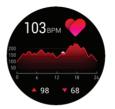

4.Heart rate monitoring: measure the current heart rate value, the watch can record and display the heart rate value for 24 hours throughout the day, and automatically monitor the heart rate every 10 minutes.

More detailed information analysis and data records can be viewed in the App.

(The value is for your reference only\*).

5. Sleep: Records and displays your total hours of sleep, deep sleep, and light sleep.