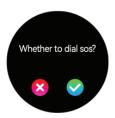

## **Watch Features:**

Sport modes: 70 sport modes are supported in this smartwatch.
 Record daily steps, distance, and calories. (More details can be viewed in app).

2. SOS: You can add contacts in your list of "SOS calls" on the watch.