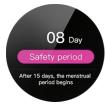

12. Menstrual Period Reminder- Your smartwatch is equipped with a menstrual period reminder feature that can help you track and manage your menstrual cycle. This feature allows you to set reminders and receive notifications about upcoming periods, making it easier for you to plan and prepare for those days.