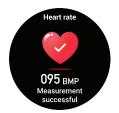

# 3.4 Heart Rate Monitoring:

Measure your heart rate and monitor your heart health.

# 3. Inaccurate measurement of heart rate/blood oxygen

When measuring, it is caused by poor contact between watch sensor and wrist. Please pay attention to the full contact between the sensor and the wrist during measurement. For people with darker skin and hairy arms, please go to the App to open [Devices-Enhanced measurement].

The heart rate monitoring and blood oxygen (SPO2) features of this watch are not medical devices and are not intended for medical use, including self-diagnosis or consultation with a doctor, or for medical diagnosis, treatment, curing, monitoring or any other medical purpose. They are only designed for general awareness purposes.