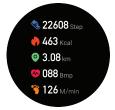

### 3.2 Sports Tracking:

Track your steps and monitor your activity levels throughout the day.

# 3.4 Heart Rate Monitoring:

Measure your heart rate and monitor your heart health.

### 3.5 Exercise Information:

Record and track various exercise information and data.