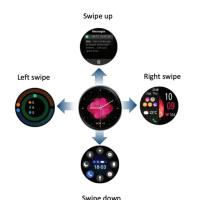

### Swipe Manual:

■Swipe down: Enter the control centre to view Bluetooth status, battery power and some common functions.

■ Swipe up: Enter the message notification interfaces, swipe up or down to view each message, swipe left to delete a message.

Left swipe: Enter the function interface, including sports data, heart rate, sleep, weather, and other interfaces.