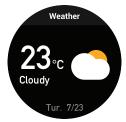

#### 3.8 Weather Information:

View real-time weather updates on your smartwatch.