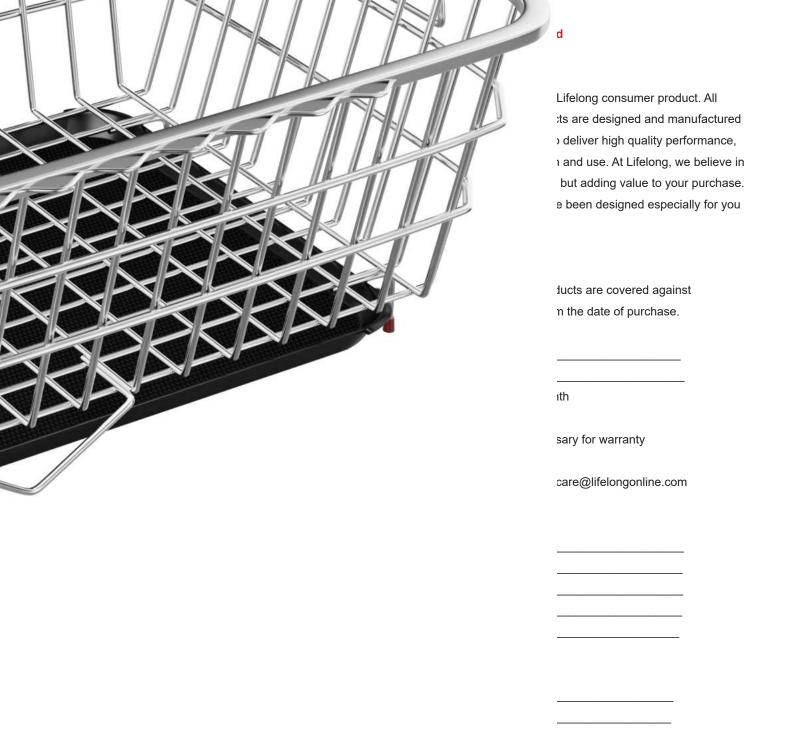

STAINLESS-STEEL
DISH DRAINER
WITH DRAINAGE
TRAY & SPOON
HOLDER

**ERGONOMIC DESIGN** 

STRONG & STURDY

**SPACE SAVING** 

**DUAL WIRED MESH** 

HANDLE FOR EASIER MOBILITY

LEGS ARE COVER
WITH SILICON

**DRAINAGE TRAY** 

**SPOON HOLDER** 

ANTI-CORROSION STEEL STRUCTURE

SILICON COVERED LEGS FOR A SCRATCH FREE SLAB

Thank you for choosing us.

HOME & KITCHEN APPLIANCES | LIFESTYLE | FITNESS EQUIPMENT | PERSONAL CARE BATHROOM ACCESSORIES | LARGE APPLIANCES | HOME IMPROVEMENT