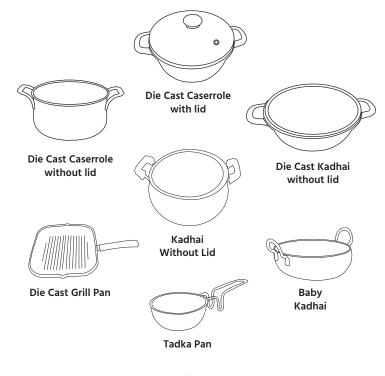

## **ABOUT THE PRODUCT:**

With Lifelong cookware, you can cook everything from sabzis, Rotis, stir fry vegetables, and more. Highly Scratch-Resistant and Durable, featuring superior scratch resistance, the Lifelong cookware set can withstand regular use and last for a long time