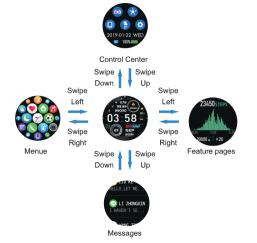

, you need to keep the Bluetooth of the phone On.

## **App Operation Instructions:**

1. Enter the app movement page and press your phone screen to pull down and refresh the bracelet data.



2. Click the steps, sleep, and other blocks, and enter the analysis of the daily or recent exercise and sleep data.



3. Click the heart-rate/blood pressure blocks to enter the data of the day or recent or click the app to measure the heart rate and blood pressure. The test data will automatically be saved on the phone.



#### Attention:

This product is an electronic monitoring product, which is not used as medical treatment

- Do not wear this device which bathing or swimming for longer periods.
- · Use the matching charging cable for charging.

## **Device Operation:**

Using the Touch screen:



#### Smart Watch Features:

Weather Information: The weather Information will display the current weather, air quality Information, and predictions. This function only works if it's connected to the App, and the phone must open GPS positioning and allow the app to have access to the phone's location. If you disconnect or turn off your GPS for a long time, the weather information will not be updated.

Sleep: The watch shows the recent total sleep time, as well as the quality of your sleep. More detailed information analysis and data record can be viewed in the App synchronously.



Message Reminder: The watch can receive direct phone calls and text messages and other notifications and alerts on the phone and their corresponding push product switch can be opened on the App. Note that this