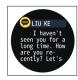

Sleep: The watch shows the recent total sleep time, as well as the quality of your sleep. More detailed information analysis and data record can be viewed in the App synchronously.

Message Reminder: The watch can receive direct phone calls and text messages and other notifications and alerts on the phone and their corresponding push product switch can be opened on the App. Note that this function can be connected to the watch in App and the settings should be completed according to the prompts.