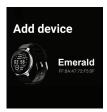

# Step 8- Tap on add a device

Step 9- Select Vibez Emerald and pair your device