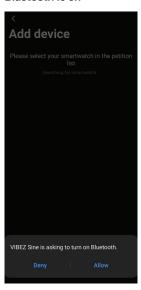

Step 6- Make sure your Bluetooth is on

Step 7- Fill your details

# Step 8- Tap on add a device

Step 9- Select Vibez Emerald and pair your device

## For Device Pairing:

Finish

Note: When the watch is connected to your phone, you need to keep the Bluetooth of the phone On.