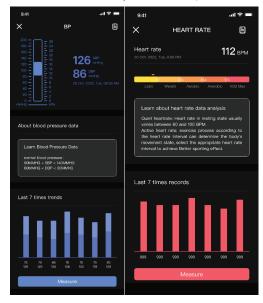

Heart Rate & BP: The length of the heart rate page on the hand ring can measure your current heart rate. This page can display the data of your previous heart rate info. More detailed information can be viewed on the app synchronously.

To measure your BP, tap on the BP page, you can also record your previous blood pressure data.

Settings: On this page, long press to select other function settings, including stopwatch/mute/ brightness adjustment/ restore factory settings/ shutdown.