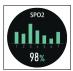

**Phone Calls:** After connecting the smartwatch to the phone, you can make and answer calls. You can view the call history on the watch too.

**Blood Oxygen:** Long press on the blood oxygen page can measure your blood oxygen value. This page can display the data of your previous blood oxygen tests. More detailed information can be viewed on the app synchronously.