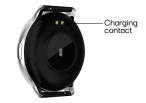

## Charging:

This product has a magnetic suction type charger, please connect the charger to the base of the watch. Align and attach the charging port to the metal contact of the charging base until the charging amount is indicated on the watch screen.