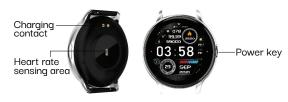

## Charging:

This product has a magnetic suction type charger, please connect the charger to the base of the watch. Align and attach the charging port to the metal contact of the charging base until the charging amount is indicated on the watch screen.

Heart Rate & BP: The length of the heart rate page on the hand ring can measure your current heart rate. This page can display the data of your previous heart rate info. More detailed information can be viewed on the app synchronously.