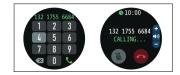

**Phone Calls:** After connecting the smartwatch to the phone, you can make and answer calls. You can view the call history on the watch too.

**Blood Oxygen:** Long press on the blood oxygen page can measure your blood oxygen value. This page can display the data of your previous blood oxygen tests. More detailed information can be viewed on the app synchronously.