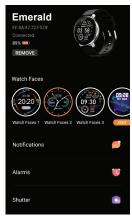

#### Smart Watch Features:

Weather Information: The weather Information will display the current weather, air quality Information, and predictions. This function only works if it's connected to the App, and the phone must open GPS positioning and allow the app to have access to the phone's location. If you disconnect or turn off your GPS for a long time, the weather information will not be updated.

Sleep: The watch shows the recent total sleep time, as well as the quality of your sleep. More detailed information analysis and data record can be viewed in the App synchronously.

Message Reminder: The watch can receive direct phone calls and text messages and other notifications and alerts on the phone and their corresponding push product switch can be opened on the App. Note that this function can be connected to the watch in App and the settings should be completed according to the prompts.

**Phone Calls:** After connecting the smartwatch to the phone, you can make and answer calls. You can view the call history on the watch too.

**Blood Oxygen:** Long press on the blood oxygen page can measure your blood oxygen value. This page can display the data of your previous blood oxygen tests. More detailed information can be viewed on the app synchronously.

Heart Rate & BP: The length of the heart rate page on the hand ring can measure your current heart rate. This page can display the data of your previous heart rate info. More detailed information can be viewed on the app synchronously.

To measure your BP, tap on the BP page, you can also record your previous blood pressure data.

Settings: On this page, long press to select other function settings, including stopwatch/mute/ brightness adjustment/ restore factory settings/ shutdown.

**Take photo control:** After connecting to the app, the watch can be used as the remote control of the phone camera. Open the camera on the phone, and long press the touchscreen.

**Exercise:** Long press in the exercise page, the corresponding sports mode can be selected for measurements.

**Training:** To track your training, tap on the Training page. You can choose among 8 sports modes. The last training records will be shown on the training page as well.

**Theatre Mode:** The device will turn off the vibration and turn down the brightness in this mode.

**Stopwatch:** The clock can be started with a long press on the stopwatch page. Long press again to end the timing.

**Music control:** After connecting to the App, the watch can control play/ pause of the music player on the mobile phone.