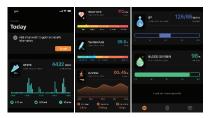

#### Smart Watch Features:

Weather Information: The weather Information will display the current weather, air quality Information, and predictions. This function only works if it's connected to the App, and the phone must open GPS positioning and allow the app to have access to the phone's location. If you disconnect or turn off your GPS for a long time, the weather information will not be updated.

Sleep: The watch shows the recent total sleep time, as well as the quality of your sleep. More detailed information analysis and data record can be viewed in the App synchronously.

Message Reminder: The watch can receive direct phone calls and text messages and other notifications and alerts on the phone and their corresponding push product switch can be opened on the App. Note that this function can be connected to the watch in App and the settings should be completed according to the prompts.

**Phone Calls:** After connecting the smartwatch to the phone, you can make and answer calls. You can view the call history on the watch too.

**Blood Oxygen:** Long press on the blood oxygen page can measure your blood oxygen value. This page can display the data of your previous blood oxygen tests. More detailed information can be viewed on the app synchronously.

Heart Rate & BP: The length of the heart rate page on the hand ring can measure your current heart rate. This page can display the data of your previous heart rate info. More detailed information can be viewed on the app synchronously.