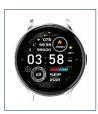

#### Smart Watch Features:

Weather Information: The weather Information will display the current weather, air quality Information, and predictions. This function only works if it's connected to the App, and the phone must open GPS positioning and allow the app to have access to the phone's location. If you disconnect or turn off your GPS for a long time, the weather information will not be updated.

Sleep: The watch shows the recent total sleep time, as well as the quality of your sleep. More detailed information analysis and data record can be viewed in the App synchronously.

Message Reminder: The watch can receive direct phone calls and text messages and other notifications and alerts on the phone and their corresponding push product switch can be opened on the App. Note that this function can be connected to the watch in App and the settings should be completed according to the prompts.