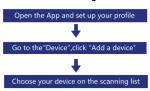

You can download the "Vibez Pro Plus" App from the App store & Google Play Store.

Step 1- Slide down

Step 3- Select app QR code

Step 2- Click on settings tap

Step 4- Scan the QR code

Step 5- Download the app

Step 6- Make sure your Bluetooth is on

Step 7- Fill your details

# Step 8- Tap on add a device

Step 9- Select Vibez Emerald and pair your device