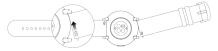

## Removing the strap:

- Adjust the clip position of the watch band according to your wrist.
- $\bullet$  Please refer to the diagram for the removal of the watch band.