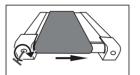

a) Adjust speed to 3km/h

- b) If the running belt is deflecting to the right, adjust the bolt on the right one half turn clockwise using the Allen key, and adjust the bolt on the left one half turn anti-clockwise (see pic 1)
- c) If the running belt is deflecting to the left, adjust the bolt on the left one half turn clockwise using the Allen key, and adjust the bolt on the right one half turn anti-clockwise (see pic 2)
- d) If the running belt is not deflected, but is slipping, adjust both left and right bolts one half turn clockwise to tighten, or one half turn anti-clockwise to loosen if the belt is too tight. (See pic 3 and 4)

Pic 1. The adjustment for deflection to the right

Pic 3. Tightening the running belt

Pic 2. The adjustment for deflection to the left

Pic 4. Loosening the running belt