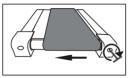

a) Adjust speed to 3km/h

- b) If the running belt is deflecting to the right, adjust the bolt on the right one half turn clockwise using the Allen key, and adjust the bolt on the left one half turn anti-clockwise (see pic 1)
- c) If the running belt is deflecting to the left, adjust the bolt on the left one half turn clockwise using the Allen key, and adjust the bolt on the right one half turn anti-clockwise (see pic 2)
- d) If the running belt is not deflected, but is slipping, adjust both left and right bolts one half turn clockwise to tighten, or one half turn anti-clockwise to loosen if the belt is too tight. (See pic 3 and 4)

Pic 1. The adjustment for deflection to the right

Pic 3. Tightening the running belt

Pic 2. The adjustment for deflection to the left

Pic 4. Loosening the running belt