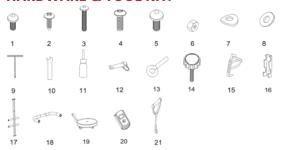

## **HARDWARE & TOOL KIT:**

| NO. | Name             | Specification | Pcs |
|-----|------------------|---------------|-----|
| 1   | Screw            | M6*40         | 1   |
| 2   | Screw            | St4*16        | 4   |
| 3   | Screw            | M8*60         | 1   |
| 4   | Screw            | M8*16         | 2   |
| 5   | Screw            | M8*40         | 4   |
| 6   | Nut              |               | 2   |
| 7   | Arc              |               | 7   |
| 8   | Flat Washer      |               | 1   |
| 9   | Hex wrench       |               | 1   |
| 10  | Open- end wrench |               | 1   |
| 11  | Silicone oil     |               | 1   |

| 5 | NO. | Name              | Specification | Pcs |
|---|-----|-------------------|---------------|-----|
|   | 12  | Set Pin           |               | 1   |
|   | 13  | Pothook           |               | 2   |
|   | 14  | Knob              |               | 1   |
|   | 15  | Cup Holder        |               | 1   |
|   | 16  | Dumbbell          |               | 1   |
|   | 17  | Function Frame    |               | 1   |
|   | 18  | Function Frame(U) |               | 1   |
|   | 19  | Wriggled Plate    |               | 1   |
|   | 20  | Panel             |               | 1   |
|   | 21  | Digging Rope      |               | 1   |
|   |     |                   |               |     |