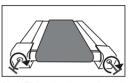

a) Adjust speed to 3km/h

- b) If the running belt is deflecting to the right, adjust the bolt on the right one half turn clockwise using the Allen key, and adjust the bolt on the left one half turn anti-clockwise (see pic 1)
- c) If the running belt is deflecting to the left, adjust the bolt on the left one half turn clockwise using the Allen key, and adjust the bolt on the right one half turn anti-clockwise (see pic 2)
- d) If the running belt is not deflected, but is slipping, adjust both left and right bolts one half turn clockwise to tighten, or one half turn anti-clockwise to loosen if the belt is too tight. (See pic 3 and 4)

Pic 1. The adjustment for deflection to the right

Pic 3. Tightening the running belt

Pic 2. The adjustment for deflection to the left

Pic 4. Loosening the running belt