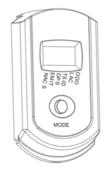

### Console Instructions:

 SPECIFICATIONS: TIME
 00.00-99.59

 SPEED
 0.0-99.9kM/H or ML/H

 DISTANCE
 0.00-999.9kM or ML

 ODOMETER (IF HAVE)
 0-9999KM or ML

 PULSE (IF HAVE)
 40-240BPM

 CALORIES
 0.0-9999KCAL

**KEY FUNCTIONS:** 

MODE: This key lets you to select and lock on to a particular function you want.