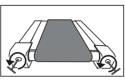

a) Adjust speed to 3km/h

- b) If the running belt is deflecting to the right, adjust the bolt on the right one half turn clockwise using the Allen key, and adjust the bolt on the left one half turn anti-clockwise (see pic 1)
- c) If the running belt is deflecting to the left, adjust the bolt on the left one half turn clockwise using the Allen key, and adjust the bolt on the right one half turn anti-clockwise (see pic 2)
- d) If the running belt is not deflected, but is slipping, adjust both left and right bolts one half turn clockwise to tighten, or one half turn anti-clockwise to loosen if the belt is too tight. (See pic 3 and 4)

Pic 1. The adjustment for deflection to the right

Pic 3. Tightening the running belt

Pic 2. The adjustment for deflection to the left

Pic 4. Loosening the running belt