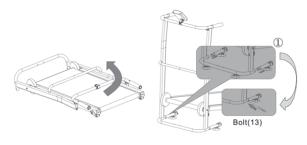

### INSTALLATION INSTRUCTIONS:

Warning: Open the carton, remove the main frame and the components and place it on the floor in an open area.

Step 1: