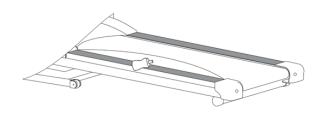

# **OVERVIEW DRAWING**

| NO. | Name Pcs               |   |
|-----|------------------------|---|
| 1   | 1 Adapter sleeve       |   |
| 2   | 2 Multi function rack  |   |
| 3   | Dumbbell               | 1 |
| 4   | Screw                  | 4 |
| 5   | Twist waist tray rack  | 1 |
| 6   | rubber mat             | 2 |
| 7   | Square tube plug       | 3 |
| 8   | Wriggled Plate         | 1 |
| 9   | Screw                  | 1 |
| 10  | Stand column           | 1 |
| 11  | Handrail foam          | 2 |
| 12  | Screw                  | 2 |
| 13  | Question mark hook     | 2 |
| 14  | Connecting pipe        | 2 |
| 15  | Sucking disc           | 4 |
| 16  | Wheel                  | 2 |
| 17  | Running belt           | 1 |
| 18  | Running board          | 1 |
| 19  | Screw                  | 2 |
| 20  | Three stage regulation | 2 |
| 21  | Regulation Wheel       | 2 |

| NO. | Name                    | Pcs |
|-----|-------------------------|-----|
| 22  | Adjusting U board       | 2   |
| 23  | Screw                   | 2   |
| 24  | Driving roll            |     |
| 25  | Screw                   | 2   |
| 26  | Pull pin                | 2   |
| 27  | Nut                     | 11  |
| 28  | Main vehicle frame      | 1   |
| 29  | Front roller            | 1   |
| 30  | Nut                     | 2   |
| 31  | Water bottle cage       | 1   |
| 32  | Nut                     | 3   |
| 33  | Handril bracket         | 1   |
| 34  | Round tube plug         | 4   |
| 35  | Handrail foam           | 2   |
| 36  | Round fixing pin        | 1   |
| 37  | Digging rope            | 2   |
| 38  | Screw                   | 2   |
| 39  | Bent handrail foam      |     |
| 40  | Electronic watch holder |     |
| 41  | Screw                   | 2   |
| 42  | Electronic meter        | 1   |