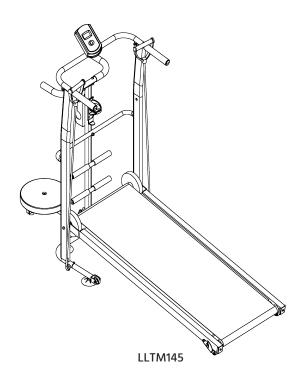

# **ABOUT THE PRODUCT:**

Lifelong treadmill combines power and elegance to take your fitness journey to the next level. It is the perfect machine for losing weight or increasing endurance. Lifelong combines power and elegance to take your fitness journey to the next level. It is the perfect machine for increasing endurance.

# **OVERVIEW DRAWING**

| NO. | Name Pcs               |   |
|-----|------------------------|---|
| 1   | 1 Adapter sleeve       |   |
| 2   | 2 Multi function rack  |   |
| 3   | Dumbbell               | 1 |
| 4   | Screw                  | 4 |
| 5   | Twist waist tray rack  | 1 |
| 6   | rubber mat             | 2 |
| 7   | Square tube plug       | 3 |
| 8   | Wriggled Plate         | 1 |
| 9   | Screw                  | 1 |
| 10  | Stand column           | 1 |
| 11  | Handrail foam          | 2 |
| 12  | Screw                  | 2 |
| 13  | Question mark hook     | 2 |
| 14  | Connecting pipe        | 2 |
| 15  | Sucking disc           | 4 |
| 16  | Wheel                  | 2 |
| 17  | Running belt           | 1 |
| 18  | Running board          | 1 |
| 19  | Screw                  | 2 |
| 20  | Three stage regulation | 2 |
| 21  | Regulation Wheel       | 2 |

| NO. | Name                    | Pcs |
|-----|-------------------------|-----|
| 22  | Adjusting U board       | 2   |
| 23  | Screw                   | 2   |
| 24  | Driving roll            |     |
| 25  | Screw                   | 2   |
| 26  | Pull pin                | 2   |
| 27  | Nut                     | 11  |
| 28  | Main vehicle frame      | 1   |
| 29  | Front roller            | 1   |
| 30  | Nut                     | 2   |
| 31  | Water bottle cage       | 1   |
| 32  | Nut                     | 3   |
| 33  | Handril bracket         | 1   |
| 34  | Round tube plug         | 4   |
| 35  | Handrail foam           | 2   |
| 36  | Round fixing pin        | 1   |
| 37  | Digging rope            | 2   |
| 38  | Screw                   | 2   |
| 39  | Bent handrail foam      |     |
| 40  | Electronic watch holder |     |
| 41  | Screw                   | 2   |
| 42  | Electronic meter        | 1   |