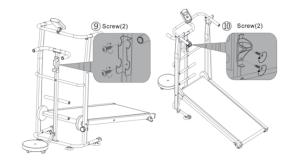

### INSTALLATION INSTRUCTIONS:

Warning: Open the carton, remove the main frame and the components and place it on the floor in an open area.

Step 1: