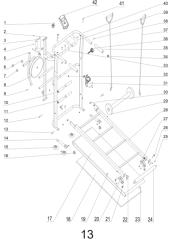

# **OVERVIEW DRAWING**

| NO. | Name Pcs               |   |
|-----|------------------------|---|
| 1   | 1 Adapter sleeve       |   |
| 2   | 2 Multi function rack  |   |
| 3   | Dumbbell               | 1 |
| 4   | Screw                  | 4 |
| 5   | Twist waist tray rack  | 1 |
| 6   | rubber mat             | 2 |
| 7   | Square tube plug       | 3 |
| 8   | Wriggled Plate         | 1 |
| 9   | Screw                  | 1 |
| 10  | Stand column           | 1 |
| 11  | Handrail foam          | 2 |
| 12  | Screw                  | 2 |
| 13  | Question mark hook     | 2 |
| 14  | Connecting pipe        | 2 |
| 15  | Sucking disc           | 4 |
| 16  | Wheel                  | 2 |
| 17  | Running belt           | 1 |
| 18  | Running board          | 1 |
| 19  | Screw                  | 2 |
| 20  | Three stage regulation | 2 |
| 21  | Regulation Wheel       | 2 |

| NO. | Name                    | Pcs |
|-----|-------------------------|-----|
| 22  | Adjusting U board       | 2   |
| 23  | Screw                   | 2   |
| 24  | Driving roll            |     |
| 25  | Screw                   | 2   |
| 26  | Pull pin                | 2   |
| 27  | Nut                     | 11  |
| 28  | Main vehicle frame      | 1   |
| 29  | Front roller            | 1   |
| 30  | Nut                     | 2   |
| 31  | Water bottle cage       | 1   |
| 32  | Nut                     | 3   |
| 33  | Handril bracket         | 1   |
| 34  | Round tube plug         | 4   |
| 35  | Handrail foam           | 2   |
| 36  | Round fixing pin        | 1   |
| 37  | Digging rope            | 2   |
| 38  | Screw                   | 2   |
| 39  | Bent handrail foam      |     |
| 40  | Electronic watch holder |     |
| 41  | Screw                   | 2   |
| 42  | Electronic meter        | 1   |