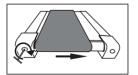

#### RUNNING BELT ADJUSTMENT

- a) Adjust speed to 3km/h
- b) If the running belt is deflecting to the right, adjust the bolt on the right one half turn clockwise using the Allen key, and adjust the bolt on the left one half turn anti-clockwise (see pic 1)
- c) If the running belt is deflecting to the left, adjust the bolt on the left one half turn clockwise using the Allen key, and adjust the bolt on the right one half turn anti-clockwise (see pic 2)

Pic 1. The adjustment for deflection to the right

Pic 3. Tightening the running belt

Pic 2. The adjustment for deflection to the left

Pic 4. Loosening the running belt