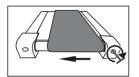

#### RUNNING BELT ADJUSTMENT

- a) Adjust speed to 3km/h
- b) If the running belt is deflecting to the right, adjust the bolt on the right one half turn clockwise using the Allen key, and adjust the bolt on the left one half turn anti-clockwise (see pic 1)
- c) If the running belt is deflecting to the left, adjust the bolt on the left one half turn clockwise using the Allen key, and adjust the bolt on the right one half turn anti-clockwise (see pic 2)

Pic 1. The adjustment for deflection to the right

Pic 3. Tightening the running belt

Pic 2. The adjustment for deflection to the left

Pic 4. Loosening the running belt