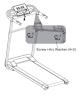

# **INSTALLATION INSTRUCTIONS:**

Warning: Do not connect the Treadmill to a power source before completing assembly.

Open the carton, remove the main frame and the components and place it on the floor in an open area.

STEP 1:

STEP 2: