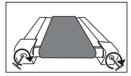

- d) If the running belt is not deflected, but is slipping, adjust both left and right bolts one half turn clockwise to tighten, or one half turn anti-clockwise to loosen if the belt is too tight. (See pic 3 and 4)
- e) After adjustment, check the running belt, and adjust further if required.

Pic 1. The adjustment for deflection to the right

Pic 3. Tightening the running belt

Pic 2. The adjustment for deflection to the left

Pic 4. Loosening the running belt