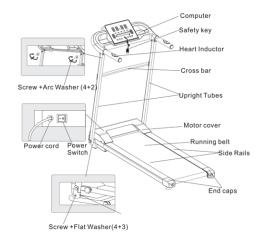

# **MARKING OF PRODUCT:**

| No. | Name                 | PCS |
|-----|----------------------|-----|
| 1   | Computer upper cover | 1   |
| 2   | Computer lower cover | 1   |
| 3   | Nut                  | 2   |
| 4   | Screw                | 2   |
| 5   | R-Upright tube       | 1   |
| 6   | Support rods         | 1   |
| 7   | Motor cover          | 1   |
| 8   | Power cord           | 1   |
| 9   | Motor belt           | 1   |
| 10  | Motor pulley         | 1   |
| 11  | Screw                | 2   |
| 12  | Fix Knob             | 2   |
| 13  | Motor under cover    | 1   |
| 14  | Side rial            | 2   |
| 15  | Wheel                | 2   |
| 16  | Main frame           | 1   |
| 17  | Screw                | 8   |
| 18  | Nut                  | 8   |
| 19  | End cap L            | 1   |
| 20  | Footpad              | 2   |
| 21  | Washer               | 2   |
| 22  | End cap R            | 1   |
| 23  | Bolt                 | 2   |
|     |                      |     |

| No. | Name              | PCS |
|-----|-------------------|-----|
| 24  | Rear roller       | 1   |
| 25  | Running board     | 1   |
| 26  | Running belt      | 1   |
| 27  | Side rial         | 1   |
| 28  | Front roller      | 1   |
| 29  | Screw             | 2   |
| 30  | PCB               | 1   |
| 31  | Power switch      | 1   |
| 32  | R- Upright tube   | 1   |
| 33  | Dwon connect line | 1   |
| 34  | Up connect line   | 1   |
| 35  | Cap               | 2   |
| 36  | Handlebar         | 1   |
| 37  | Grip              | 2   |
| 38  | Hold heart rate   | 2   |
| 39  | Safety key        | 1   |
| 40  | Sticker           | 1   |
| 41  | Computer          | 1   |