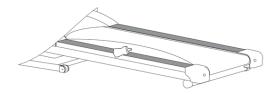

# **ABOUT THE PRODUCT:**

Lifelong Fitpro Treadmill combines power and elegance to take your fitness journey to the next level. It is the perfect machine for losing weight or increasing endurance.

# **TOOLS AND HARDWARE KIT:**

When you open the carton, you will find the following components

# **INSTALLATION INSTRUCTIONS:**

Warning: Do not connect the Treadmill to a power source before completing assembly.

Open the carton, remove the main frame and the components and place it on the floor in an open area.