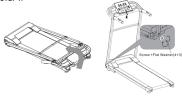

# **MARKING OF PRODUCT:**

| No. | Name                 | PCS |
|-----|----------------------|-----|
| 1   | Computer upper cover | 1   |
| 2   | Computer lower cover | 1   |
| 3   | Nut                  | 2   |
| 4   | Screw                | 2   |
| 5   | R-Upright tube       | 1   |
| 6   | Support rods         | 1   |
| 7   | Motor cover          | 1   |
| 8   | Power cord           | 1   |
| 9   | Motor belt           | 1   |
| 10  | Motor pulley         | 1   |
| 11  | Screw                | 2   |
| 12  | Fix Knob             | 2   |
| 13  | Motor under cover    | 1   |
| 14  | Side rial            | 2   |
| 15  | Wheel                | 2   |
| 16  | Main frame           | 1   |
| 17  | Screw                | 8   |
| 18  | Nut                  | 8   |
| 19  | End cap L            | 1   |
| 20  | Footpad              | 2   |
| 21  | Washer               | 2   |
| 22  | End cap R            | 1   |
| 23  | Bolt                 | 2   |
|     |                      |     |

| No. | Name              | PCS |
|-----|-------------------|-----|
| 24  | Rear roller       | 1   |
| 25  | Running board     | 1   |
| 26  | Running belt      | 1   |
| 27  | Side rial         | 1   |
| 28  | Front roller      | 1   |
| 29  | Screw             | 2   |
| 30  | PCB               | 1   |
| 31  | Power switch      | 1   |
| 32  | R- Upright tube   | 1   |
| 33  | Dwon connect line | 1   |
| 34  | Up connect line   | 1   |
| 35  | Cap               | 2   |
| 36  | Handlebar         | 1   |
| 37  | Grip              | 2   |
| 38  | Hold heart rate   | 2   |
| 39  | Safety key        | 1   |
| 40  | Sticker           | 1   |
| 41  | Computer          | 1   |