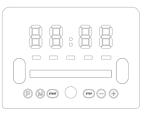

## **Console Instruction:**

#### DISPALY WINDOW AND KEY

1.Three windows display: SPEED, TIME, DISTANCE, CALORIE, PULSE, PROGRAM.
2.Functional keys: SPEED+, SPEED-, START, STOP, MODE, PROGRAM.

4. For emergency stops, remove the Safety key. The running belt will stop automatically, and the window will display "E07".

#### MODE KEY

- 1. Press the "MODE" key to access countdown Mode. You may set a target Time, or Distance, or Calores burned by using the speed "+" or "-"key to adjust to the desired amount. Press the "START" key to start your set workout
- 2. Press"STOP"key to stop the treadmill
- 3.The system will shut down and stop after your desired goal has been reached and machine will stop.

## PROGRAM(PROG) KEY

- 1. Before starting treadmill, press the "PROG." button to select program, you may select P1, P2, P3, P4, P5, P6, P7, P8, P9, P10, P11, P12.
- 2. The TIME window will display a flashing pre-set time 30:00 minutes, press the "+" or "-" to increase or decrease desired workout time. The TIME range is from 8:00 to 99:00 minutes.
- 3. Press the "START" button to start the treadmill and press the "STOP" button to stop the treadmill. 4.Under program mode, the pre-set workout time is 30 minutes, 1/20 minutes per interval.