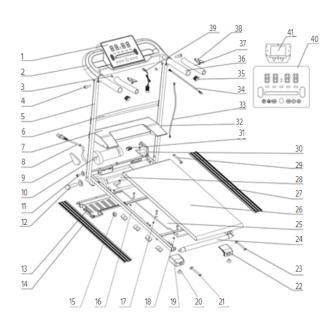

# **MARKING OF PRODUCT:**

| No. | Name                 | PCS |
|-----|----------------------|-----|
| 1   | Computer upper cover | 1   |
| 2   | Computer lower cover | 1   |
| 3   | Nut                  | 2   |
| 4   | Screw                | 2   |
| 5   | R-Upright tube       | 1   |
| 6   | Support rods         | 1   |
| 7   | Motor cover          | 1   |
| 8   | Power cord           | 1   |
| 9   | Motor belt           | 1   |
| 10  | Motor pulley         | 1   |
| 11  | Screw                | 2   |
| 12  | Fix Knob             | 2   |
| 13  | Motor under cover    | 1   |
| 14  | Side rial            | 2   |
| 15  | Wheel                | 2   |
| 16  | Main frame           | 1   |
| 17  | Screw                | 8   |
| 18  | Nut                  | 8   |
| 19  | End cap L            | 1   |
| 20  | Footpad              | 2   |
| 21  | Washer               | 2   |
| 22  | End cap R            | 1   |
| 23  | Bolt                 | 2   |
|     |                      |     |

| No. | Name              | PCS |
|-----|-------------------|-----|
| 24  | Rear roller       | 1   |
| 25  | Running board     | 1   |
| 26  | Running belt      | 1   |
| 27  | Side rial         | 1   |
| 28  | Front roller      | 1   |
| 29  | Screw             | 2   |
| 30  | PCB               | 1   |
| 31  | Power switch      | 1   |
| 32  | R- Upright tube   | 1   |
| 33  | Dwon connect line | 1   |
| 34  | Up connect line   | 1   |
| 35  | Cap               | 2   |
| 36  | Handlebar         | 1   |
| 37  | Grip              | 2   |
| 38  | Hold heart rate   | 2   |
| 39  | Safety key        | 1   |
| 40  | Sticker           | 1   |
| 41  | Computer          | 1   |