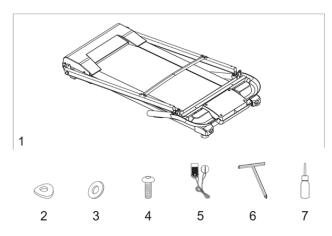

#### Parts List:

| NO. | Name          | Quantity |
|-----|---------------|----------|
| 1   | Main frame    | 1        |
| 2   | Arc washer    | 2        |
| 3   | Flat washer   | 2        |
| 4   | Screw         | 4        |
| 5   | Safety key    | 1        |
| 6   | (L)Hex wrench | 1        |
| 7   | Silicone oil  | 1        |