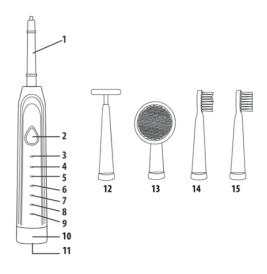

### **MARKING OF PRODUCT:**

1. Mast for the interchangeable head

- 2. On/Off switch for work mode selection
- 3. Whitening mode
- 4. Massage mode
- 5. Cleaning mode
- 6. Sensitive teeth and gums mode
- 7. Polished mode

9. LED charging indicator

10. Waterproof cover

8. Gum care mode

11. USB charging port

12. Facelift bar head 13. Silicone brush head

14. Dentalcare brush head

15. Maxclean brush head