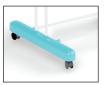

Insert and twist on the mark on pipe

Wheels with locking system
Please insert wheels with locks
diagonal to each other

Insert the pipe up till this mark for stable structure

Keep height support in this direction as it is (up & down)

# **PROCEDURE TO ASSEMBLE:**

- 1. Insert and twist to lock wheels in the plastic leg, put wheels with locks diagonal to each other.
- 2. Insert and twist to lock 66 cm (A) length leg pipes (2pcs) in the plastic legs horizontally to make a base.
- 3. On top of both plastic legs / height support, insert 52 cm (B) length height pipes (2 pcs on each side).

### NOTE:

- 1. When not in use, keep the frame in close position.
- 2. To remove the wheels with locks from plastic legs post installation:

For wheels with locks, once installed please use plier to remove the clip of wheel from plastic leg and fix it gently on the wheel, before fixing it back to plastic leg.