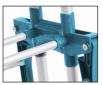

#### PARTS INSTALLATION

- 1. Frame: 6 Pcs
- 2. 66 cm Leg Pipes: 2 Pcs (A)
- 3. 52 cm Length Height Leg Pipes: 12 Pcs (B)
- 4. 68 cm Length Height Support Pipes: 6 Pcs (C)
- 5. Wheel with lock: 2 Pcs

- 6. Normal Wheels: 2 Pcs
- 7. Plastic Legs: 2 Pcs
- 8. Plastic Height Support: 6 Pcs
- 9. Plastic Top Cap: 2 Pcs
- 10. Plastic Hanger: 2 Pcs
- 11. Nuts & Bolts: 12 Pcs

Insert and twist on the mark on pipe

Wheels with locking system
Please insert wheels with locks
diagonal to each other

Insert the pipe up till this mark for stable structure

Keep height support in this direction as it is (up & down)