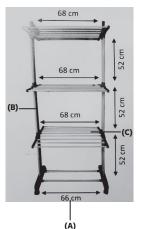

#### PARTS INSTALLATION

- 1. Frame: 6 Pcs
- 2. 66 cm Leg Pipes: 2 Pcs (A)
- 3. 52 cm Length Height Leg Pipes: 12 Pcs (B)
- 4. 68 cm Length Height Support Pipes: 6 Pcs (C)
- 5. Wheel with lock: 2 Pcs

- 6. Normal Wheels: 2 Pcs
- 7. Plastic Legs: 2 Pcs
- 8. Plastic Height Support: 6 Pcs
- 9. Plastic Top Cap: 2 Pcs
- 10. Plastic Hanger: 2 Pcs
- 11. Nuts & Bolts: 12 Pcs

# **PROCEDURE TO ASSEMBLE:**

- 1. Insert and twist to lock wheels in the plastic leg, put wheels with locks diagonal to each other.
- 2. Insert and twist to lock 66 cm (A) length leg pipes (2pcs) in the plastic legs horizontally to make a base.
- 3. On top of both plastic legs / height support, insert 52 cm (B) length height pipes (2 pcs on each side).

- 4. Place plastic height support (1 pcs each side) on the top of pipes.
- 5. Insert and twist to lock 68 cm (C) length height support pipes horizontally (2pcs) to hold structure together.
- 6. Repeat the steps 2, 3 and 4 two times.
- 7. At the top, place the plastic top cap and then insert the plastic hanger on both sides.
- 8. Insert the frames (6 pcs) in the height supporter as shown in the picture and then insert the bolt to fix the frames. Push the frame when to use and pull it when not in use.