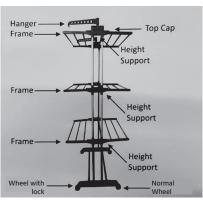

#### PARTS INSTALLATION

- 1. Frame: 6 Pcs
- 2. 66 cm Leg Pipes: 2 Pcs (A)
- 3. 52 cm Length Height Leg Pipes: 12 Pcs (B)
- 4. 68 cm Length Height Support Pipes: 6 Pcs (C)
- 5. Wheel with lock: 2 Pcs

- 6. Normal Wheels: 2 Pcs
- 7. Plastic Legs: 2 Pcs
- 8. Plastic Height Support: 6 Pcs
- 9. Plastic Top Cap: 2 Pcs
- 10. Plastic Hanger: 2 Pcs
- 11. Nuts & Bolts: 12 Pcs

# **PROCEDURE TO ASSEMBLE:**

- 1. Insert and twist to lock wheels in the plastic leg, put wheels with locks diagonal to each other.
- 2. Insert and twist to lock 66 cm (A) length leg pipes (2pcs) in the plastic legs horizontally to make a base.
- 3. On top of both plastic legs / height support, insert 52 cm (B) length height pipes (2 pcs on each side).

- 4. Place plastic height support (1 pcs each side) on the top of pipes.
- 5. Insert and twist to lock 68 cm (C) length height support pipes horizontally (2pcs) to hold structure together.
- 6. Repeat the steps 2, 3 and 4 two times.
- 7. At the top, place the plastic top cap and then insert the plastic hanger on both sides.
- 8. Insert the frames (6 pcs) in the height supporter as shown in the picture and then insert the bolt to fix the frames. Push the frame when to use and pull it when not in use.