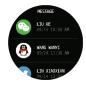

 $\label{lem:Message Notification: The watch can receive call notifications.}$ 

**Blood Oxygen:** Long press on the blood oxygen page can measure your blood oxygen value. This page can display the data of your previous blood oxygen tests. More detailed information can be viewed on the app synchronously.