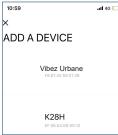

ortless control. The health monitoring features in the watch help you keep a track of heart rate and are great to keep a track of your blood oxygen levels as well.

# Markings on Product:



# **App Installation:**

This watch is wireless transmission product, and many functions need to be connected with the supporting APP before it can be used. Only in the APP after the bracelet is connected, other functions can be used, such as time synchronisation, call reminder and information content push, weather display, remote camera, music control, etc. You can download the Dafit APP from the App store.

3

# Step 1- Scan the QR Code



Step 2- Download the App



Step 3- Allow your Bluetooth



Step 4- Fill in your details



# Step 5- Tap on add a device



# Step 6- Select your device to pair



# Step 7- Tap on pair and then your device is connected



# **App Operation Instructions:**



1. Enter the app movement page and press your phone screen to pull down and refresh the bracelet data.



2. Click the steps, sleep, and other blocks, and enter the analysis of the daily or recent exercise and sleep data.



3. Click the heart-rate/blood pressure blocks to enter the data of the day or recent or click the app to measure the heart rate and blood pressure. The test data will automatically be saved on the phone.

### Attention:

- Do not charge in the situation of charging stains.
- This product is an electronic monitoring product, which is not used as medical treatment.
- Do not wear this device when bathing or swimming for longer periods.
- Use the matching charging cable for ch