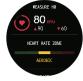

**Heart Rate**: The length of the heart rate page on the hand ring can measure your current heart rate. This page can display the data of your previous heart rate info. More detailed information can be viewed on the app synchronously.