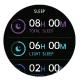

**Steps:** Record the current number of steps of the watch, calories and distance.

**Sleep:** The watch shows the recent total sleep time, as well as the quality of your sleep. More detailed information analysis and data record can be viewed in the App synchronously.