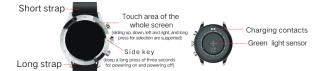

# Markings on Product:

### Charging Diagram:

- Please align the magnetic charger to the contact on the back of the device for charging.
- 2. Plug the USB, tap into the USB adapter.