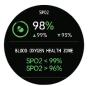

 $\label{lem:Message Notification: The watch can receive call notifications.}$ 

**Blood Oxygen:** Long press on the blood oxygen page can measure your blood oxygen value. This page can display the data of your previous blood oxygen tests. More detailed information can be viewed on the app synchronously.