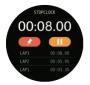

**Exercise:** Long press in the exercise page, the corresponding sports mode can be selected for measurements.

**Stopwatch:** The clock can be started with a long press on the stopwatch page. Long press again to end the timing.