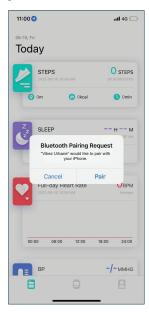

h help you keep a track of heart rate and are great to keep a track of your blood oxygen levels as well.

# Markings on Product:



# **App Installation:**

This watch is wireless transmission product, and many functions need to be connected with the supporting APP before it can be used. Only in the APP after the bracelet is connected, other functions can be used, such as time synchronisation, call reminder and information content push, weather display, remote camera, music control, etc. You can download the Dafit APP from the App store.

3

# Step 1- Scan the QR Code



Step 2- Download the App



Step 3- Allow your Bluetooth



Step 4- Fill in your details



# Step 5- Tap on add a device



# Step 6- Select your device to pair



# Step 7- Tap on pair and then your device is connected



# **App Operation Instructions:**



1. Enter the app movement page and press your phone screen to pull down and refresh the bracelet data.



2. Click the steps, sleep, and other blocks, and enter the analysis of the daily or recent exercise and sleep data.



3. Click the heart-rate/blood pressure blocks to enter the data of the day or recent or click the app to measure the heart rate and blood pressure. The test data will automatically be saved on the phone.

### Attention:

- Do not charge in the situation of charging stains.
- This product is an electronic monitoring product, which is not used as medical treatment.
- Do not wear this device when bathing or swimming for longer periods.
- Use the matching charging cable for charging.

# **Device Operation:**

### Charging Diagram:

-