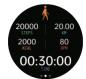

#### **Functions:**

Main page: The smart watch shows you the time, Date, calories, etc.

**Sports Information:** The watch shows the most recent movement Information such as motion mode, time, heart rate, etc.

**Exercise:** Long press in the exercise page, the corresponding sports mode can be selected for measurements.

**Stopwatch:** The clock can be started with a long press on the stopwatch page. Long press again to end the timing.