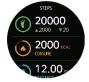

**Steps:** Record the current number of steps of the watch, calories and distance.

**Sleep:** The watch shows the recent total sleep time, as well as the quality of your sleep. More detailed information analysis and data record can be viewed in the App synchronously.