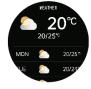

\_\_\_\_

Weather Information: The weather information will display the current weather, air quality information, and predictions. This function only works if it's connected to the App, and the phone must open GPS positioning and allow the APP to have access to the phone's location. If you disconnect or turn off your GPS for a long time, the weather information will not be updated.