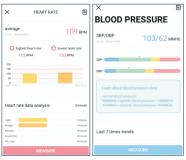

3. Click the heart-rate/blood pressure blocks to enter the data of the day or recent or click the app to measure the heart rate and blood pressure. The test data will automatically be saved on the phone.

 $\label{lem:Message Notification: The watch can receive call notifications.}$ 

**Blood Oxygen:** Long press on the blood oxygen page can measure your blood oxygen value. This page can display the data of your previous blood oxygen tests. More detailed information can be viewed on the app synchronously.

**Heart Rate**: The length of the heart rate page on the hand ring can measure your current heart rate. This page can display the data of your previous heart rate info. More detailed information can be viewed on the app synchronously.