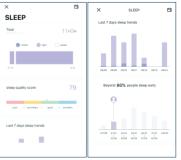

# **App Operation Instructions:**

1. Enter the app movement page and press your phone screen to pull down and refresh the bracelet data.

2. Click the steps, sleep, and other blocks, and enter the analysis of the daily or recent exercise and sleep data.

**Steps:** Record the current number of steps of the watch, calories and distance.

**Sleep:** The watch shows the recent total sleep time, as well as the quality of your sleep. More detailed information analysis and data record can be viewed in the App synchronously.