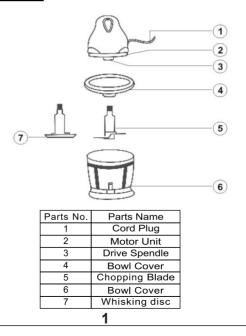

### Name of Parts

### Using Your InstaChop

- 1.Slide chopping blade (5) inside the bowl (6) on S.S. pin. Put ingredients to be processed in the bowl.
- 2.Place bowl cover (4) on bowl (6).
- 3.Place the Motor Unit (2) on the bowl cover (4).
- 4.Plug the unit & check by pressing the motor unit (2) that the chopping blade (5) /whisking disc (7) is properly located into drive spindle (3). Mini Chipper is ready for use,
- 5.Press the motor unit (2) in short intervals to see the consistency you need.
- 6.Do not run the unit for a long duration as the motor is designed for a maximum run of 60 seconds