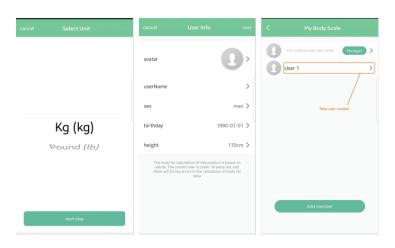

### **OPERATION:**

- 1. You may now rename the device as per your choice.
- 2. You will then be prompted to select the unit of weight measurement (lb or kg).
- 3. In the subsequent steps, you are asked to enter your gender, date of birth and height along with a username.
- 4. To add more users, this step can be repeated from the Settings> Members> Add member.

- 5. On returning to the main screen of the body scale, you can now select the User and start measurements.
- 6. You can also set your target weight and target fat % on the main screen.
- 7. Once the measurement is completed, the data is transferred from the body scale to the mobile app. Please remember to keep Bluetooth enabled on your mobile during measurements.
- 8. The measured weight and body parameters can be viewed by scrolling down the main screen.
- 9. You can also view your measurements Trend and History from the bottom carousel.
- 10. History and Trend is stored for each user separately.
- 11. The battery level can be monitored from the app settings.