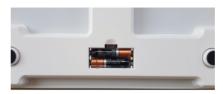

## **INSTALLATION:**

- Insert two AAA Alkaline batteries into the battery compartment.
- Place the body scale on a firm, level and dry surface.
- Avoid places where potential water splashes may occur.
- It is advised to keep the scale away from daylight for better visibility of the display.