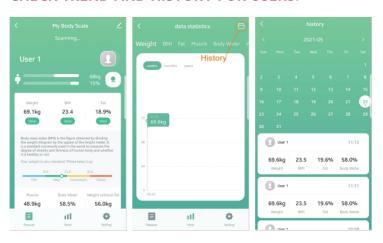

- 5. On returning to the main screen of the body scale, you can now select the User and start measurements.
- 6. You can also set your target weight and target fat % on the main screen.
- 7. Once the measurement is completed, the data is transferred from the body scale to the mobile app. Please remember to keep Bluetooth enabled on your mobile during measurements.
- 8. The measured weight and body parameters can be viewed by scrolling down the main screen.
- 9. You can also view your measurements Trend and History from the bottom carousel.
- 10. History and Trend is stored for each user separately.
- 11. The battery level can be monitored from the app settings.

## **CHECK TREND AND HISTORY FOR USERS:**

If users want to change units, please click <Set up>--<Unit switching> to select weight unit :kg/lb/st

9