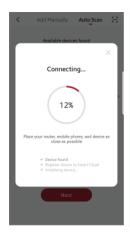

- 3. Select "Auto Scan" from the top carousel.
- 4. Press your foot on the body scale to activate it.
- 5. The body scale will be detected automatically in a few seconds and added.