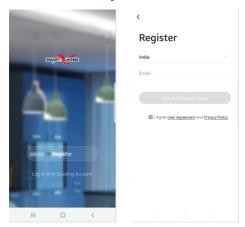

## **INSTALLING THE APP:**

1. Please scan the QR code below to download the "Lifelong Smart" Home App.

- 2. If you don't have an app account, you can choose to register using an email address.
- 3. Go to the registration page, then click on "Get Verification Code" and enter it.
- 4. Set your password and click "OK" to register.