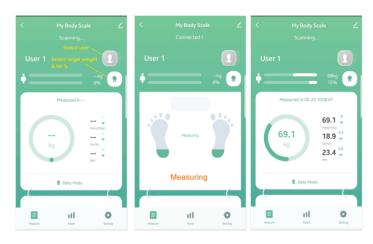

- 5. On returning to the main screen of the body scale, you can now select the User and start measurements.
- 6. You can also set your target weight and target fat % on the main screen.
- 7. Once the measurement is completed, the data is transferred from the body scale to the mobile app. Please remember to keep Bluetooth enabled on your mobile during measurements.
- 8. The measured weight and body parameters can be viewed by scrolling down the main screen.
- 9. You can also view your measurements Trend and History from the bottom carousel.
- 10. History and Trend is stored for each user separately.
- 11. The battery level can be monitored from the app settings.