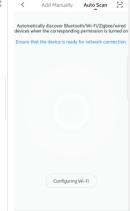

## **ADDING THE DEVICE:**

- 1. Make sure your Bluetooth and Wifi are enabled on your mobile phone.
- 2. In the Lifelong Smart App home page, tap the icon "+" on the top right corner or click the "Add Device" button.

- 3. Select "Auto Scan" from the top carousel.
- 4. Press your foot on the body scale to activate it.
- 5. The body scale will be detected automatically in a few seconds and added.