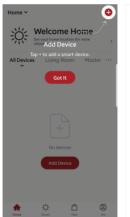

## **ADDING THE DEVICE:**

- 1. Make sure your Bluetooth and Wifi are enabled on your mobile phone.
- 2. In the Lifelong Smart App home page, tap the icon "+" on the top right corner or click the "Add Device" button.