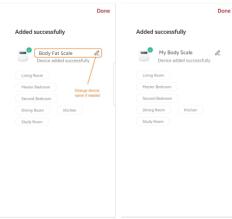

### **OPERATION:**

- 1. You may now rename the device as per your choice.
- 2. You will then be prompted to select the unit of weight measurement (lb or kg).
- 3. In the subsequent steps, you are asked to enter your gender, date of birth and height along with a username.
- 4. To add more users, this step can be repeated from the Settings> Members> Add member.