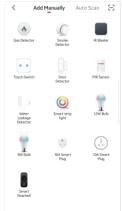

## **ADDING THE DEVICE:**

- 1. Make sure your Bluetooth and Wifi are enabled on your mobile phone.
- 2. In the Lifelong Smart App home page, tap the icon "+" on the top right corner or click the "Add Device" button.

- 3. Select "Auto Scan" from the top carousel.
- 4. Press your foot on the body scale to activate it.
- 5. The body scale will be detected automatically in a few seconds and added.