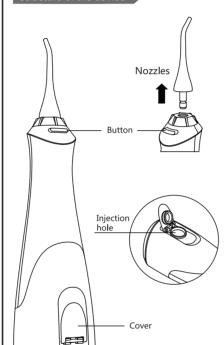

# ▲ Note

 Do not use this product without installing the nozzle. 2. Some mouthwash may have a certain corrosive. Do not put into the

- 3. If a child wants to use this product, ensure that there is some supervision or guidance on the use.
- Please keep children and babies out of reach, do not use as toys. 5. Patients with periodontal disease or have got an oral surgery in the last 2 months or are suffering from dental problems. Please consult a doctor before using

- If you need to clean this product, please use dry doth or wet cloth to scrub the body and nozzle.
- Do not immerse the body in the water.
- Do not use more than 40 degrees of hot water.
- . Do not bend, stretch and twist the nozzle hose.
- It is recommended that nozzles be replaced every 6 months. Please dispose the water in the tank and place it in a dry and shady place.