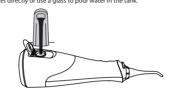

# Use steps

Onen injection cover and set the product horizontally. Put under the faucet directly or use a glass to nour water in the tank

When cleaning the teeth, extend the nozzle into the mouth, aim at the teeth or gums, and open the mouth slightly so that the water flows