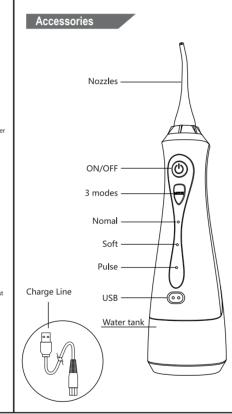

# Use steps

Onen injection cover and set the product horizontally. Put under the faucet directly or use a glass to nour water in the tank

When cleaning the teeth, extend the nozzle into the mouth, aim at the teeth or gums, and open the mouth slightly so that the water flows