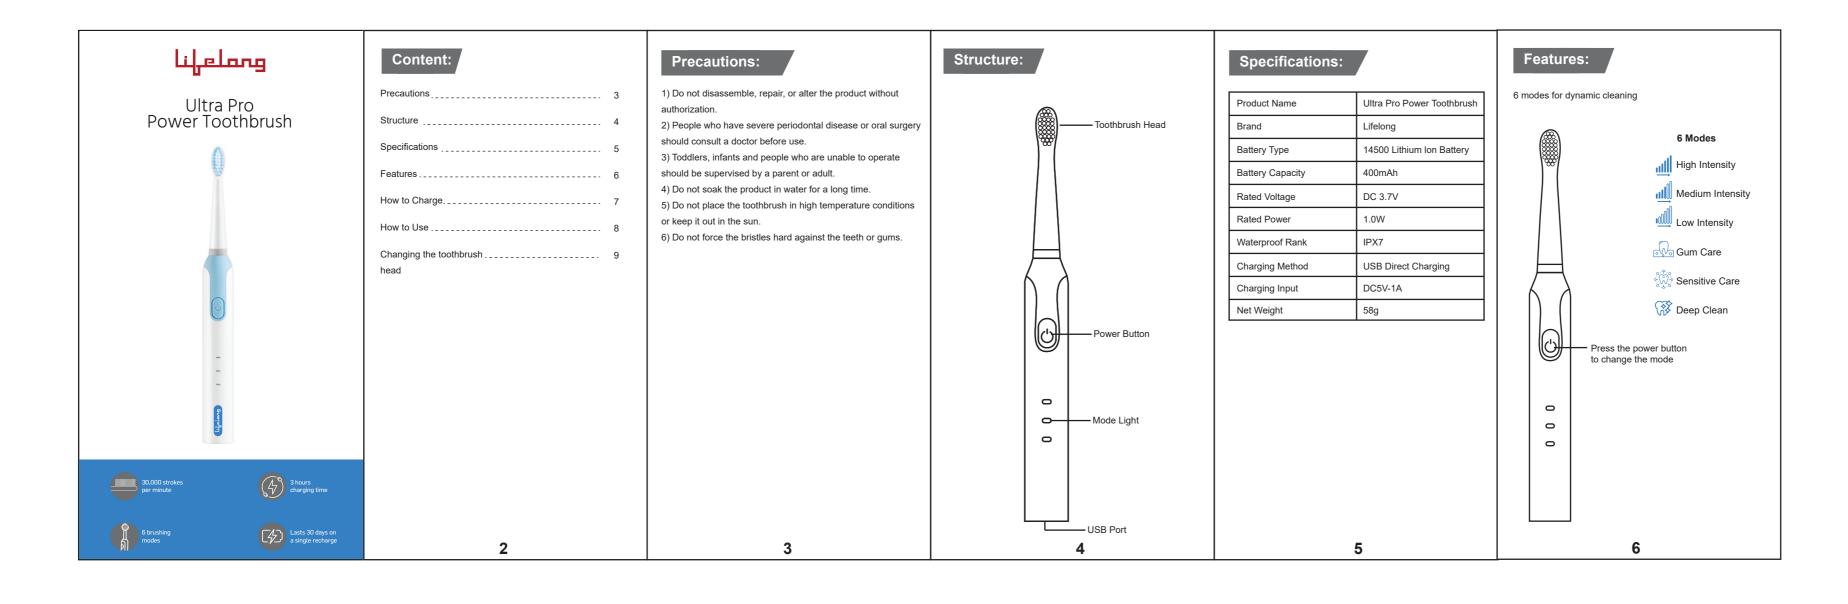

# How to Use:

1) Attach the brush head and make sure it is locked correctly. 2) Wet the bristles and apply appropriate amount of toothpaste 3) Position the bristles at a 45 degree angle towards the

4) Turn the brush on when it is in your mouth to avoid splashing. 5) Gently guide and glide the brush along the gum-line

using only light pressure from your fingertips. Do NOT PRESS or SCRUB HARD. Slowly move the brush from tooth to tooth on the outer

6) Now clean the biting surfaces (top of the back teeth) by slowly moving across and letting the toothbrush do its job. FOR BEST RESULTS, MAKE SURE YOU CHANGE YOUR BRUSH HEAD EVERY 3 MONTHS. THIS CAN SIGNIFICANTLY REDUCE PLAQUE BUILDUP.