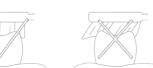

# How to Use:

1) Attach the brush head and make sure it is locked correctly. 2) Wet the bristles and apply appropriate amount of toothpaste 3) Position the bristles at a 45 degree angle towards the

4) Turn the brush on when it is in your mouth to avoid splashing. 5) Gently guide and glide the brush along the gum-line

using only light pressure from your fingertips. Do NOT PRESS or SCRUB HARD. Slowly move the brush from tooth to tooth on the outer

6) Now clean the biting surfaces (top of the back teeth) by slowly moving across and letting the toothbrush do its job. FOR BEST RESULTS, MAKE SURE YOU CHANGE YOUR BRUSH HEAD EVERY 3 MONTHS. THIS CAN SIGNIFICANTLY REDUCE PLAQUE BUILDUP.