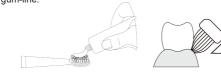

## Changing the toothbrush head:

Changing the toothbrush head INSTALL: Slide the toothbrush head down on the handle. Turn clockwise until the bristles are aligned with the button.

DETACH: Turn the toothbrush head counterclockwise and gently pull out the brush head along the handle.