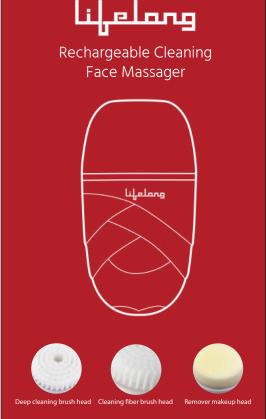

### **Features**

- 1. Soft bamboo brush head: Tip hair design, smooth like as silk, diameter is smaller than skin pores, filaments and deep cleaning pores, bamboo charcoal can absorb oil dirt, soft and skin care.
- 2. Cleaning fiber brush head: Tiny and high tenacity nylor bristles to exfoliate dead skin effectively.
- 3. Special makeup removal head: Use natural sponge, with facial cleanser or makeup remover water, soft cleaning, quick makeup removal.
- 4. With 2 varying levels of rotating speed, you can use it according to your specific skin concerns. Designed for fragile or acne skin, Speed 1(300rpm) is delicate enough for even very sensitive skin conditions. Speed 2 (450rpm is developed for oily and thicker cuticle skin.
- 5. Improves healthy looking skin in just 2minute: Skin Tone, Pores, Smoothness, and Brightness.
- 6. Breathable protective cover with 24mini holes to prevent bacterial growth.

# Specifications:

LLM720 Model Number: Product size: 95\*55\*55mm Material: ABS Slow Speed Level: 300 rpm • High Speed Level: 450rpm • N.W.: 106g • G.W.: 145g

Voltage: DC 3.7V Power: 1.5W