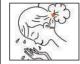

3. 30s on T—Zone—gently moving the brush head on fore head, nose in small circular motions.

4. 30s on U—Zone—gently moving the brush head on chin, cheek in small circular motions.

5. Clean face and the brush after use (To avoid short circuit, do not put the product in the water).

6. Wipe drops off with a clean, dry towel, coat the protective cover, and then store in a ventilated place.