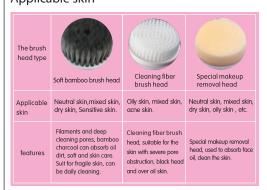

### **Features**

- 1. Soft bamboo brush head: Tip hair design, smooth like as silk, diameter is smaller than skin pores, filaments and deep cleaning pores, bamboo charcoal can absorb oil dirt, soft and skin care.
- 2. Cleaning fiber brush head: Tiny and high tenacity nylor bristles to exfoliate dead skin effectively.
- 3. Special makeup removal head: Use natural sponge, with facial cleanser or makeup remover water, soft cleaning, quick makeup removal.
- 4. With 2 varying levels of rotating speed, you can use it according to your specific skin concerns. Designed for fragile or acne skin, Speed 1(300rpm) is delicate enough for even very sensitive skin conditions. Speed 2 (450rpm is developed for oily and thicker cuticle skin.
- 5. Improves healthy looking skin in just 2minute: Skin Tone, Pores, Smoothness, and Brightness.
- 6. Breathable protective cover with 24mini holes to prevent bacterial growth.

# Applicable skin

120mm