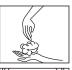

### How to use

1. Apply cleansing foam on hands, moistened brush head or apply cleanser directly to moistened skin.

your cleansing brush, select desired intensity of use. (Two speed level)

2. Push the on/off button to turn on

3. 30s on T—Zone—gently moving the brush head on fore head, nose in small circular motions.

4. 30s on U—Zone—gently moving the brush head on chin, cheek in small circular motions.

5. Clean face and the brush after use (To avoid short circuit, do not put the product in the water).