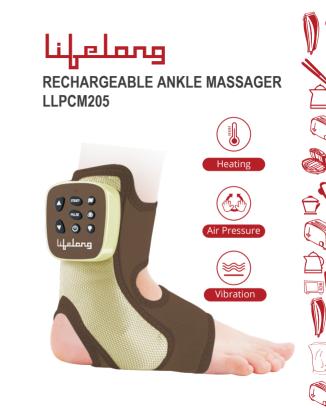

### **PRODUCT FEATURES**

- · Ergonomic and easy to use.
- Easy to carry, enjoy a massage anytime, anywhere.
- With Heating, Air pressure and Vibration modes.
- Multi-function massager