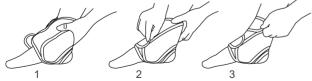

### **Product Details**

5

Please log onto to www.lifelongindiaonline.com and complete the online warranty form with your personal and product details within 14 days. (3) Wrap it around your foot and ankle and then adjust it accordingly.(please refer below pictures.)