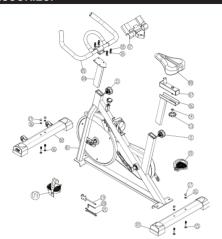

# **ACCESSORIES:**

| NO. | Accessories      | specification | Quantity | NO. | Accessories          | specification     | Quantity |
|-----|------------------|---------------|----------|-----|----------------------|-------------------|----------|
| 01  | Main frame       |               | 1        | 12  | Mobile phone holder  |                   | 1        |
| 02  | Front stabilizer |               | 1        | 13  | Plum blossom knob    | М10               | 1        |
| 03  | Rear stabilizer  |               | 1        | 14  | Washer               | ф 11* ф 20        | 1        |
| 04  | Front post       |               | 1        | 15  | Carriage screw       | M8*55             | 4        |
| 05  | Handle bar       |               | 1        | 16  | Washer               | ф9*ф16            | 8        |
| 06  | Seat post        |               | 1        | 17  | Cap screw            | м8                | 4        |
| 07  | Seat tube        |               | 1        | 18  | Hexagon socket screw | M8*16 Cylindrical | 4        |
| 08  | Saddle           |               | 1        | 19  | Cross wrench         | 19*17*15*13       | 1        |
| 09  | Padel L          |               | 1        | 20  | Allen wrench         | 6mm               | 1        |
| 10  | Padel R          |               | 1        | 21  | Open end wrench      | 13*15             | 1        |
| 11  | Adjustable knob  | M16           | 2        |     |                      |                   |          |

# **ASSEMBLY INSTRUCTION:**

STEP 1: Attached the Front stabilizer (02) to main frame (01), locking them use two carraige screwe M8\*55(15), washer Ø9\* Ø16 (16), Cap screw M8 (17).

STEP 2: Attached the Rear stabilizer (03) to main frame (01) locking them use two carriage screws M8\*55(15), washer Ø9\* Ø16 (16), Cap screw M8 (17).

STEP 3: Attach the handlebar (05) to the front post (04) and fix them tightly with four hexagon socket screw M8\*16 (18), washer  $\emptyset$ 9\*  $\emptyset$ 16 (16),

STEP 4: Insert the front post (04/05) in to the main frame (01) and adjust it to your required position.

STEP 5: The handlebar can be adjusted up and down by the adjustable knob M16 (11).

STEP 6: Fix the saddle (08) to the seat tube (07) using washer (14) and plum blossom knob (13) and lock the saddle tightly at the first assembly. The saddle can be adjusted back and forth.

STEP 7: Insert the assembled seat post (06) to the main frame (01). Adjust it to your required position.

STEP 8: Saddle can be adjusted up and down with an adjustable knob (11).

Figure 8

STEP 9: Install the mobile phone holder (12) on the handlebar (05).

STEP 10: Screw the pedal R (10) to the crank. Please note that there is an "R" or "L" marked on the pedal separately. Please screw the pedal screw in clockwise.

STEP 11: Screw the pedal L (09) to the crank. Please note that there is an "R" or "L" marked on the pedal separately. Please screw the pedal screw in counterclockwise.