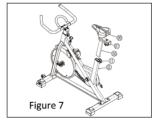

# **ACCESSORIES:**

| NO. | Accessories      | specification | Quantity | NO. | Accessories          | specification     | Quantity |
|-----|------------------|---------------|----------|-----|----------------------|-------------------|----------|
| 01  | Main frame       |               | 1        | 12  | Mobile phone holder  |                   | 1        |
| 02  | Front stabilizer |               | 1        | 13  | Plum blossom knob    | М10               | 1        |
| 03  | Rear stabilizer  |               | 1        | 14  | Washer               | ф 11* ф 20        | 1        |
| 04  | Front post       |               | 1        | 15  | Carriage screw       | M8*55             | 4        |
| 05  | Handle bar       |               | 1        | 16  | Washer               | ф9*ф16            | 8        |
| 06  | Seat post        |               | 1        | 17  | Cap screw            | м8                | 4        |
| 07  | Seat tube        |               | 1        | 18  | Hexagon socket screw | M8*16 Cylindrical | 4        |
| 08  | Saddle           |               | 1        | 19  | Cross wrench         | 19*17*15*13       | 1        |
| 09  | Padel L          |               | 1        | 20  | Allen wrench         | 6mm               | 1        |
| 10  | Padel R          |               | 1        | 21  | Open end wrench      | 13*15             | 1        |
| 11  | Adjustable knob  | M16           | 2        |     |                      |                   |          |