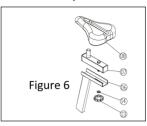

STEP 7: Insert the assembled seat post (06) to the main frame (01). Adjust it to your required position.

STEP 8: Saddle can be adjusted up and down with an adjustable knob (11).

Figure 8

STEP 9: Install the mobile phone holder (12) on the handlebar (05).