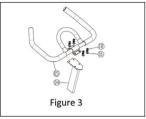

STEP 3: Attach the handlebar (05) to the front post (04) and fix them tightly with four hexagon socket screw M8\*16 (18), washer  $\emptyset$ 9\*  $\emptyset$ 16 (16),

STEP 4: Insert the front post (04/05) in to the main frame (01) and adjust it to your required position.