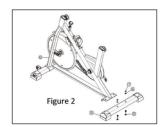

STEP 3: Attach the handlebar (05) to the front post (04) and fix them tightly with four hexagon socket screw M8\*16 (18), washer  $\emptyset$ 9\*  $\emptyset$ 16 (16),

STEP 4: Insert the front post (04/05) in to the main frame (01) and adjust it to your required position.