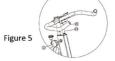

STEP 5: The handlebar can be adjusted up and down by the adjustable knob M16 (11).

STEP 6: Fix the saddle (08) to the seat tube (07) using washer (14) and plum blossom knob (13) and lock the saddle tightly at the first assembly. The saddle can be adjusted back and forth.