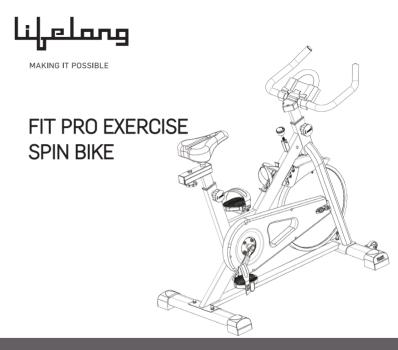

## IMPORTANT SAFETY INFORMATION:

- 1.Read the instructions carefully before you use a spinning bike, guarantee that you receive the correct usage information. Including spare parts we have preapred for you.
- 2. The spinning bike is a home fitness equipment, max weight loaded: 120Kg/265lbs. Please follows the steps in the instructions carefully.
- 3. Please check the machine carefully before using it for the first time. And every two months after use, check the machine strictly according to the installation principle. Please try to keep the machine in normal use and use original accessories.
- 4. If you can't use it properly, please contact the dealer. Please avoid contact with items such as corrosive detergents. Please use after proper installation and inspection.
- 5. Please adjust all the adjustable parts to the maximum before installing.
- 6. This product is an adult fitness equipment, children should be used under the supervision of an adult.
- 7. Please do not use this product for dangerous actions. If you use this product under the guidance of a fitness professional, it will have a better effect. This product is an indoor exercise bike product, cannot be used as a medical aid, please be aware.
- 8. Warning/wrong exercise methods and excessive use can damage your health. Our company is not responsible for the damage caused by sudden illness and illegal operation.
- 9. Please make a reasonable training plan before use and use this product in strict accordance with the plan.
- 10. The resistance of this product is adjustable, you can choose suitable resistance.
- 11. For safe use of this product, please refer to the instruction manual.
- 12. Please check all knobs and screws carefully before use to ensure your safety.

- 13. The base needs to be tightened during installation, after the installation, in addiction to the resistance adjustment, the LCD display adjustment, other adjustments must be adjusted before use, and use the screw to confirm that it will not be loose before use.
- 14. The product needs to be placed on a flat floor. If the ground is not flat, the balance of the base can be adjusted to balance the product.
- 15. It is necessary to adjust the resistance to the maximum after stopping the use, prevented the unsupervised children using the machine from hidden dangers.
- 16. Should ensure a safe operating space of a least half a meter around the bike.
- 17. The minimum distance for insertion of the Front post is the STOP position on the Front post, and the maximum distance is the top hole position.
- 18. This product uses friction brake, non-speed association, if you need emergency braking, press the resistance knob.
- 19. G.W./N.M.:27/23.5 (KG) [This is the weight of using the best accessories using ordinary accessories, the weight will be about 1kg lighter than the best one.]
- 20. Product assembled size: 101\*56\*106 CM.
- 21. This is an home-use fitness equipment, cannot be used without a flywheel.
- 22. If you need to stop using it, you can stop slowly without using the force or press the resistance knob to stop.
- 23. When the spinning bike is not in use, the emergency brake should be locked. The brake knob turns to the right (Clockwise rotation).
- 24. The manual is a full-size version manual, which will be reduced with the dealer's choice. Please consult the dealer for detailed configuration.
- 25. The final interpretation right belongs to the company.