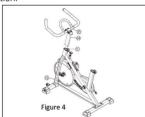

# **ACCESSORIES:**

| NO. | Accessories      | specification | Quantity | NO. | Accessories          | specification     | Quantity |
|-----|------------------|---------------|----------|-----|----------------------|-------------------|----------|
| 01  | Main frame       |               | 1        | 12  | Mobile phone holder  |                   | 1        |
| 02  | Front stabilizer |               | 1        | 13  | Plum blossom knob    | М10               | 1        |
| 03  | Rear stabilizer  |               | 1        | 14  | Washer               | ф 11* ф 20        | 1        |
| 04  | Front post       |               | 1        | 15  | Carriage screw       | M8*55             | 4        |
| 05  | Handle bar       |               | 1        | 16  | Washer               | ф9*ф16            | 8        |
| 06  | Seat post        |               | 1        | 17  | Cap screw            | м8                | 4        |
| 07  | Seat tube        |               | 1        | 18  | Hexagon socket screw | M8*16 Cylindrical | 4        |
| 08  | Saddle           |               | 1        | 19  | Cross wrench         | 19*17*15*13       | 1        |
| 09  | Padel L          |               | 1        | 20  | Allen wrench         | 6mm               | 1        |
| 10  | Padel R          |               | 1        | 21  | Open end wrench      | 13*15             | 1        |
| 11  | Adjustable knob  | M16           | 2        |     |                      |                   |          |