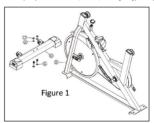

# **ASSEMBLY INSTRUCTION:**

STEP 1: Attached the Front stabilizer (02) to main frame (01), locking them use two carraige screwe M8\*55(15), washer Ø9\* Ø16 (16), Cap screw M8 (17).

STEP 2: Attached the Rear stabilizer (03) to main frame (01) locking them use two carriage screws M8\*55(15), washer Ø9\* Ø16 (16), Cap screw M8 (17).