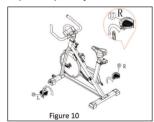

STEP 10: Screw the pedal R (10) to the crank. Please note that there is an "R" or "L" marked on the pedal separately. Please screw the pedal screw in clockwise.

STEP 11: Screw the pedal L (09) to the crank. Please note that there is an "R" or "L" marked on the pedal separately. Please screw the pedal screw in counterclockwise.