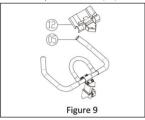

STEP 7: Insert the assembled seat post (06) to the main frame (01). Adjust it to your required position.

STEP 8: Saddle can be adjusted up and down with an adjustable knob (11).

Figure 8

STEP 9: Install the mobile phone holder (12) on the handlebar (05).