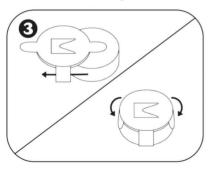

# MONITOR FUNCTIONS - CHANGING THE BATTERY

Carefully remove the screen unit from its socket.

On the back of the screen unit, lift up the battery tabs and slide out the battery.

Insert a new 1.5V AG13 battery, positive side down and close the tabs.

Replace the screen unit in its socket and secure.