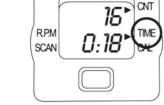

# EASY SET UP IN 2 STEPS!

To turn on the display, press once on the red button or start pedaling. The display automatically shuts off after 4 minutes of inactivity. All of the display functions are activated as soon as you begin pedaling and pause when you stop. To toggle between them, press the red button untill the arrow points to the desired fucntion.

Workout Duration.

TIME:

CNT: Number of rotations completed.

CAL: Estimated calories burned.

R.P.M.: Rotations per minute.

SCAN: Toggle ( TIME >CNT>RPM>CAL).