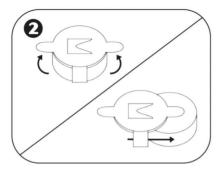

# MONITOR FUNCTIONS - CHANGING THE BATTERY

Carefully remove the screen unit from its socket.

On the back of the screen unit, lift up the battery tabs and slide out the battery.

Insert a new 1.5V AG13 battery, positive side down and close the tabs.