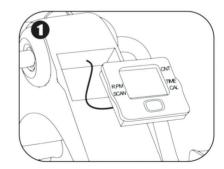

# EASY SET UP IN 2 STEPS!

To turn on the display, press once on the red button or start pedaling. The display automatically shuts off after 4 minutes of inactivity. All of the display functions are activated as soon as you begin pedaling and pause when you stop. To toggle between them, press the red button untill the arrow points to the desired fucntion.

Workout Duration.

TIME:

CNT: Number of rotations completed.

CAL: Estimated calories burned.

R.P.M.: Rotations per minute.

SCAN: Toggle ( TIME >CNT>RPM>CAL).