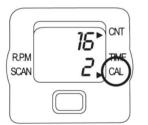

# EASY SET UP IN 2 STEPS!

To turn on the display, press once on the red button or start pedaling. The display automatically shuts off after 4 minutes of inactivity. All of the display functions are activated as soon as you begin pedaling and pause when you stop. To toggle between them, press the red button untill the arrow points to the desired fucntion.

Workout Duration.

TIME:

CNT: Number of rotations completed.

CAL: Estimated calories burned.

R.P.M.: Rotations per minute.

SCAN: Toggle ( TIME >CNT>RPM>CAL).