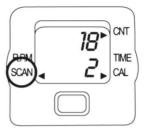

# EASY SET UP IN 2 STEPS!

To turn on the display, press once on the red button or start pedaling. The display automatically shuts off after 4 minutes of inactivity. All of the display functions are activated as soon as you begin pedaling and pause when you stop. To toggle between them, press the red button untill the arrow points to the desired fucntion.

Workout Duration.

TIME:

CNT: Number of rotations completed.

CAL: Estimated calories burned.

R.P.M.: Rotations per minute.

SCAN: Toggle ( TIME >CNT>RPM>CAL).