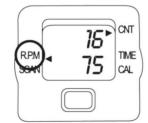

# EASY SET UP IN 2 STEPS!

To turn on the display, press once on the red button or start pedaling. The display automatically shuts off after 4 minutes of inactivity. All of the display functions are activated as soon as you begin pedaling and pause when you stop. To toggle between them, press the red button untill the arrow points to the desired fucntion.

Workout Duration.

TIME:

CNT: Number of rotations completed.

CAL: Estimated calories burned.

R.P.M.: Rotations per minute.

SCAN: Toggle ( TIME >CNT>RPM>CAL).