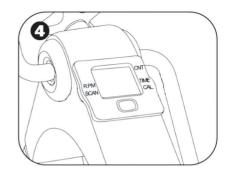

her leg.

# EASY SET UP IN 2 STEPS!

To turn on the display, press once on the red button or start pedaling. The display automatically shuts off after 4 minutes of inactivity. All of the display functions are activated as soon as you begin pedaling and pause when you stop. To toggle between them, press the red button untill the arrow points to the desired fucntion.





Workout Duration.

TIME:

CNT: Number of rotations completed.



CAL: Estimated calories burned.



R.P.M.: Rotations per minute.



SCAN: Toggle ( TIME >CNT>RPM>CAL).

# MONITOR FUNCTIONS - CHANGING THE BATTERY



Carefully remove the screen unit from its socket.



On the back of the screen unit, lift up the battery tabs and slide out the battery.



Insert a new 1.5V AG13 battery, positive side down and close the tabs.



Replace the screen unit in its socket and secure.

### **Consumer Warranty Card**

#### Dear Customer,

Thank you for choosing a Lifelong consumer product. All Lifelong Consumer products are designed and manufactured to the highest standards to deliver high quality performance, as well as easy installation and use. At Lifelong, we believe in providing not only service, but adding value to your purchase. The warranty has therefore been designed especially for you with your interest at heart.

#### Warranty Service

All Lifelong consumer products are covered against manufacturing defects from them date of purchase.

Name of the product: \_\_\_\_\_

Model:

Warranty coverage: 1 year

Please note:

Purchase receipt is necessary for warranty verification. Customer Care: customercare@lifelongi