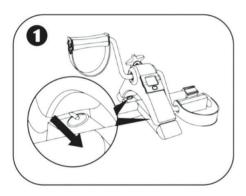

# EASY SET UP IN 2 STEPS!

Pull firmly on the ring at the joint of the frame leg.

Pull leg out untill it clicks in place; repeat with other leg.