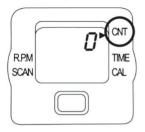

# EASY SET UP IN 2 STEPS!

To turn on the display, press once on the red button or start pedaling. The display automatically shuts off after 4 minutes of inactivity. All of the display functions are activated as soon as you begin pedaling and pause when you stop. To toggle between them, press the red button untill the arrow points to the desired fucntion.

Workout Duration.

TIME:

CNT: Number of rotations completed.

CAL: Estimated calories burned.

R.P.M.: Rotations per minute.

SCAN: Toggle ( TIME >CNT>RPM>CAL).