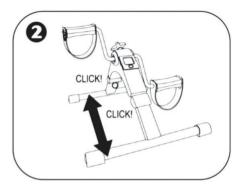

# EASY SET UP IN 2 STEPS!

Pull firmly on the ring at the joint of the frame leg.

Pull leg out untill it clicks in place; repeat with other leg.